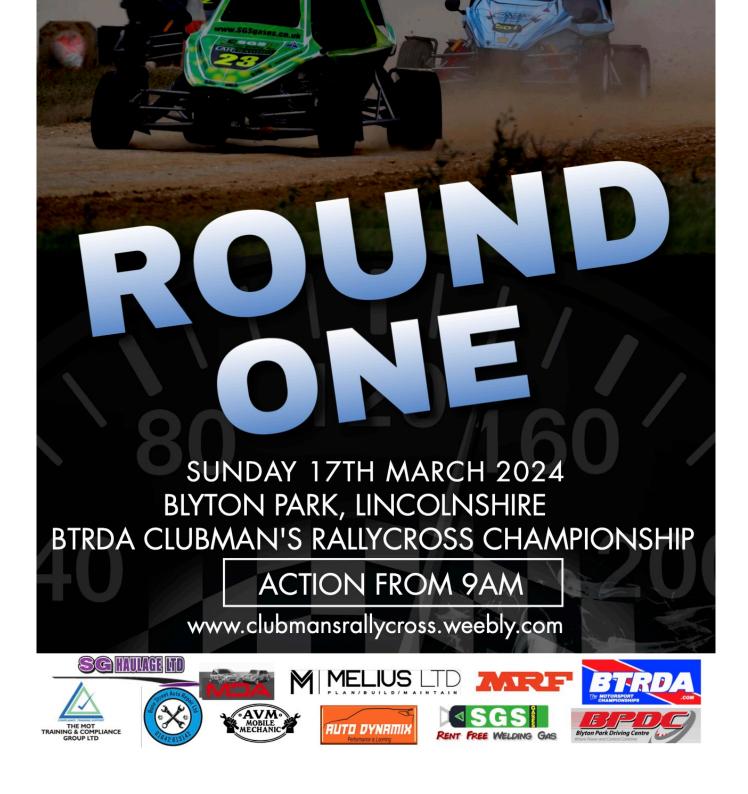

The Minicross Drivers Association (MDA) will organise an Interclub permit Rallycross event at Blyton Race Circuit, in Lincolnshire, on Sunday 17<sup>th</sup> March 2024. The event will be co-promoted by the BTRDA. The organisers reserve the right to postpone, abandon or cancel the meeting or any part thereof.

The Event is round 1 of the "2024 Autosport International BTRDA Clubman's Rallycross Championship presented by MRF Tyres and support by The MOT Group" **Permit No :-** CH2024/SO21 (C)

This meeting will be held under the following Motorsport UK permit number: Interclub: 135160 This event is permitted for the participation of overseas competitors.

#### The programme of the meeting on Sunday 17<sup>th</sup> March will be as follows:

Blyton Park Gates Open from 07:00am Signing & scrutineering on from 07:00 until 8.15am Competitors allowed to walk the course prior to 08:30am Driver Briefing MANDATORY 08.30am Sighting Lap 09.00am Practice for all classes 09:15am Race orders commence from approx. 10.15am Sighting lap must be done unaccompanied and in your own vehicle.